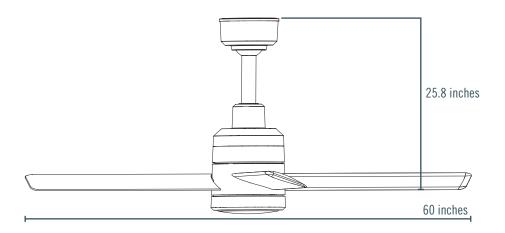

# TRAK™ 60

# **POWER & EFFICIENCY**

**Input Power Options: 120v** 

**Current at Max Speed:** 1.16 Amps

**Power:** 0.13 hp

Maximum Speed: 8 mph

Maximum Affected Area: 20 ft. diameter / 400 sq. ft.

76009 76010 76011

### **DIMENSIONS & WEIGHT**

**Fan Diameter:** 60 inches **Fan Weight:** 48 lbs



# **MOUNTING & SAFETY**

Mounting Options: Standard / Angles

Downrod: 11" Down Rod

**Safety Features:** 

#### **INCLUDED IN THE BOX**

included: Wall Control, 11" Down Rod

**Optional:** Handheld Control

Down Rod Sizes: 24", 36", 48", 60", 72"

## **WARRANTY & CERTIFICATIONS**

Certifications: ETL/Intertek-certified to ANSI/UL 506 and CSA C22.2 No. 113 in North America

Indoor/Outdoor/Damp Rating: IP44

Warranty<sup>1</sup>: 3-Year Warranty on Parts